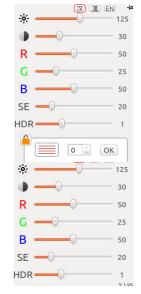

## 1 OPERATION INTERFACE

★ Brightness
Contrast
G Green adjust
B Blue adjust
SE Edge enhancement
HDR Wide dynamic

## 2、FUNCTION

1) To adjust the image: Use mouse to click the slide block and set, or click the slide block and then roll the mouse to get the set.

2) To add horizontal line and vertical line: Set the number of lines and press "ok" key, then you will see the lines as you set. Put the